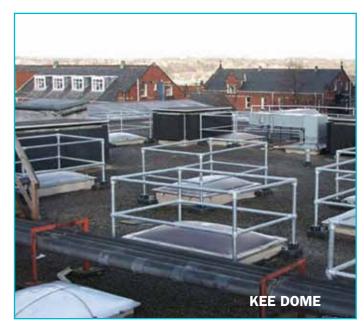

## Kee Dome®

**KEE DOME** is a modular system designed specifically to prevent falls through skylights, roof hatches and other roof penetrations. Sturdy recycled PVC bases lock the posts into position around the corners of a skylight and **KEE KLAMP** fittings and tube are used to construct a rigid frame. Various sizes are available designed around standard tube lengths of 1.5, 2.0 or 3.2 metres. Additionally a gate can be incorporated for access to roof hatches.

The **KEE DOME** structure is safety compliant, remains completely free standing and eliminates the risk of damage to the roof membrane.

Kee Systems also offer a smaller version of skylight fall protection - **KEE DOME Mini.** The system provides a less obtrusive, low level solution making it ideal for situations where building aesthetics need to be taken into consideration.