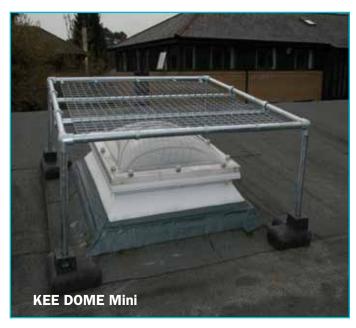

The **KEE DOME** structure is safety compliant, remains completely free standing and eliminates the risk of damage to the roof membrane.

Kee Systems also offer a smaller version of skylight fall protection - **KEE DOME Mini.** The system provides a less obtrusive, low level solution making it ideal for situations where building aesthetics need to be taken into consideration.

The **KEE DOME Mini** can be used on rooflights from 1.2 m x 1.2 m up to 1.8 m x 1.8 m. This version features smaller recycled PVC bases, tubes and fittings to construct a rigid frame around the rooflight.