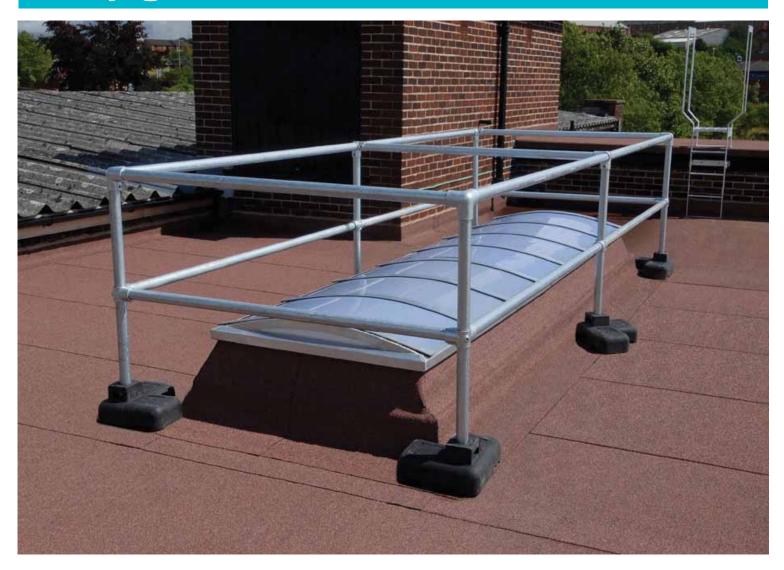

## Kee Dome®

**KEE DOME** is a modular system designed specifically to prevent falls through skylights, roof hatches and other roof penetrations. Sturdy recycled PVC bases lock the posts into position around the corners of a skylight and **KEE KLAMP** fittings and tube are used to construct a rigid frame. Various sizes are available designed around standard tube lengths of 1.5, 2.0 or 3.2 metres. Additionally a gate can be incorporated for access to roof hatches.

The **KEE DOME** structure is safety compliant, remains completely free standing and eliminates the risk of damage to the roof membrane.

Kee Systems also offer a smaller version of skylight fall protection - **KEE DOME Mini.** The system provides a less obtrusive, low level solution making it ideal for situations where building aesthetics need to be taken into consideration.