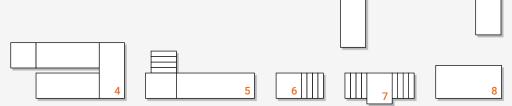

Install, change or deinstall in less than a day with just a bolt driver – with multiple configurations:

1 Straight Ramp | 2 L Ramp | 3 T Ramp | 4 Return Ramp | 5 Ramp with Steps | 6 Steps | 7 Double Steps | 8 Platform