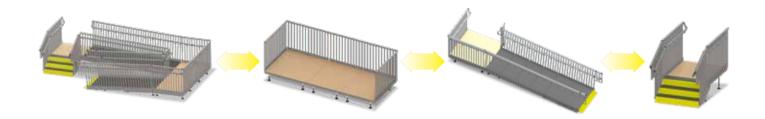

Install, change or deinstall in less than a day with just a bolt driver – with multiple configurations:

1 Straight Ramp | 2 L Ramp | 3 T Ramp | 4 Return Ramp | 5 Ramp with Steps | 6 Steps | 7 Double Steps | 8 Platform