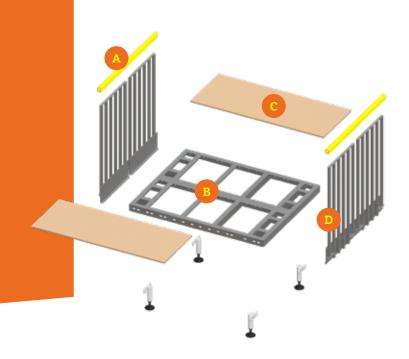

# RightWay Pro

**Public Access System** 

- A 'Warm to touch' PVC handrail tube
- **B** Lightweight aluminium alloy floor frames
- C Fibreglass mesh with exceptional level of slip resistance
- D 100mm max gap powder coated steel balustrade 1070mm high