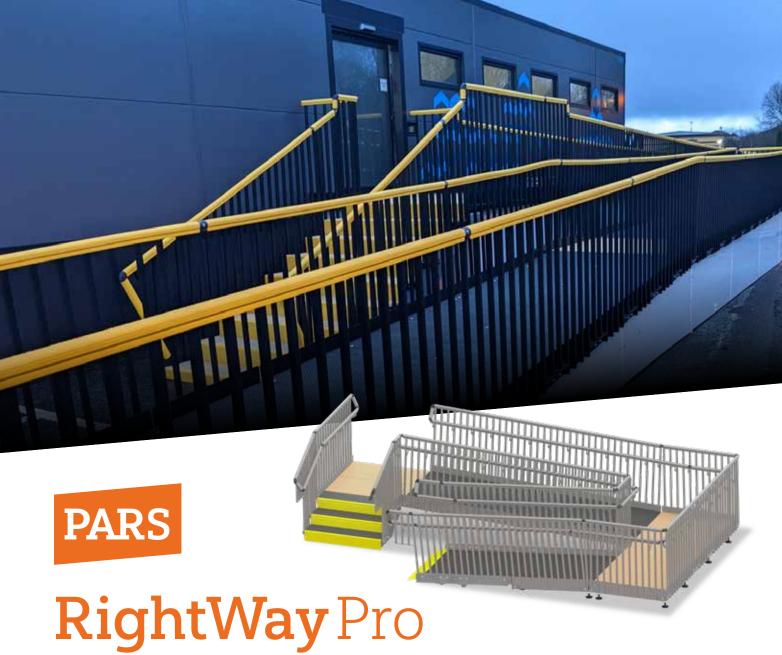

**Public Access System** 

**Modular** / Temporary or semi-permanent ramps that can be added to or reconfigured into entirely different ramps.

Fast / Complete ramps can be built in as little as a couple of hours.

**Cost effective** / As well as being quick to build, no expensive groundworks are required.

Free standing / In most cases ramps can stand on their own feet, and enlarged feet or slabs can be used for soft ground.

**Adjustable** / Ramp legs can be individually adjusted for uneven ground surfaces.

**Customisable** / A variety of colours and frame sizes to suit individual requirements.