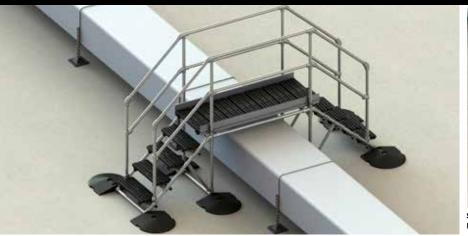

## STEP-OVERS FOR MEMBRANE / ASPHALT / PVC ROOFS

Step over shown with 440 base feet for membrane/asphalt/PVC roofs.

| Roof Type            | Obstacle Height (mm) | Obstacle Width (mm) | Foot Type | <b>Working Height</b> | Part Number |
|----------------------|----------------------|---------------------|-----------|-----------------------|-------------|
| Membrane/Asphalt/PVC | 600                  | 1000                | 440-7     | 800                   | STMB600     |
| Membrane/Asphalt/PVC | 800                  | 1000                | 440-7     | 1000                  | STMB800     |
| Membrane/Asphalt/PVC | 1000                 | 1000                | 440-7     | 1200                  | STMB1000    |
| Membrane/Asphalt/PVC | 1200                 | 1000                | 440-7     | 1400                  | STMB1200    |
| Membrane/Asphalt/PVC | 1400                 | 1000                | 440-7     | 1600                  | STMB1400    |
| Membrane/Asphalt/PVC | 1200                 | 1200                | 440-7     | 1400                  | STMB1212    |
| Membrane/Asphalt/PVC | 1400                 | 1400                | 440-7     | 1600                  | STMB1414    |