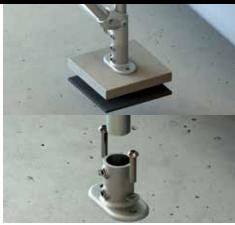

<sup>\*</sup>Concrete slab and elastomeric pad to be used on membrane/asphalt/PVC roofs to spread the imposed load from the platform.

BESPOKE STEP-OVER PLATFORMS for metal profile roofs, or if there is a height difference between the platform ends are also available, please contact us for details.