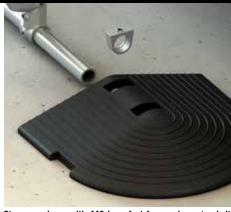

<sup>\*</sup>Concrete slab and elastomeric pad to be used on membrane/asphalt/PVC roofs to spread the imposed load from the platform.

BESPOKE STEP-OVER PLATFORMS for metal profile roofs, or if there is a height difference between the platform ends are also available, please contact us for details.