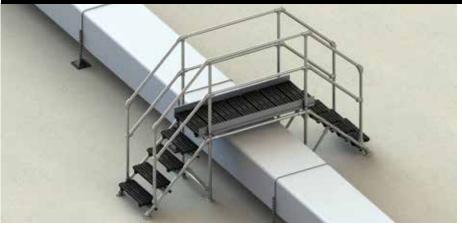

## STEP-OVERS FOR CONCRETE FLOORS / RESTRICTED ACCESS ROOFS\*

| Roof Type | Obstacle Height (mm) | Obstacle Width (mm) | Foot Type | <b>Working Height</b> | Part Number |
|-----------|----------------------|---------------------|-----------|-----------------------|-------------|
| Concrete  | 600                  | 1000                | 62-7/63-7 | 800                   | STCR600     |
| Concrete  | 800                  | 1000                | 62-7/63-7 | 1000                  | STCR800     |
| Concrete  | 1000                 | 1000                | 62-7/63-7 | 1200                  | STCR1000    |
| Concrete  | 1200                 | 1000                | 62-7/63-7 | 1400                  | STCR1200    |
| Concrete  | 1400                 | 1000                | 62-7/63-7 | 1600                  | STCR1400    |
| Concrete  | 1200                 | 1200                | 62-7/63-7 | 1400                  | STCR1212    |
| Concrete  | 1400                 | 1400                | 62-7/63-7 | 1600                  | STCR1414    |